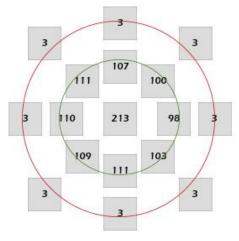

# Typical applications

Professional growing, growth chambers and private growing

- Light intensity in typical applications  $3 \sim 213 \ \mu mol/m^2/s$  at 38 cm (15") height
- Area Designed for 0.3 – 0.6 m<sup>2</sup>

## PAR Result, 50W

| Height     | 38 cm (15") |
|------------|-------------|
| Beam area  | 100x110 cm  |
| Center lux | 10010 lx    |

0'/0cm, 2'/61cm, 4'/122cm