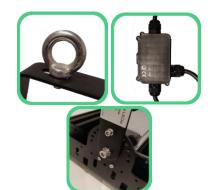

### Easy installation

- 1. 3 meter wire included
- 2. Powerful mounting ring
- 3. Adjustable mounting bracket