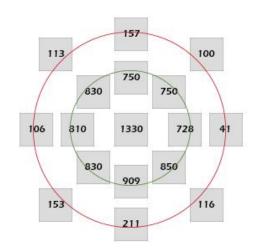

## • Light intensity in typical applications 100 ~ 1330 μmol/m²/s at 38 cm (15") height

• Area
Designed for 1 - 2 m<sup>2</sup>

### PAR Result, 400W

 Height
 38 cm (15")

 Beam area
 140x170 cm

 Center lux
 61000 lx

0'/0cm, 2'/61cm, 4'/122cm