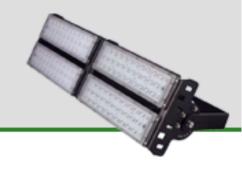

#### Product model data

Industrial grade grow lamp for perfect blooming and rich output – outperforming all other LED grow lamps.

Average 15% faster grow and blooming than HPS.

|                            | GX8-Series<br>400W        |
|----------------------------|---------------------------|
| Voltage                    | AC: 200-240V, 50Hz        |
| Total Wattage              | 400W                      |
| Lumens/w (White LEDs)      | 130lm+/w                  |
| Driver                     | Included, fixed on lamp   |
| CRI                        | RA ~90                    |
| Material                   | Aluminium + Steel bracket |
| Temperature interval       | -20°C/+55°C               |
| Colour                     | Full spectrum + UV + IR   |
| IP rating                  | IP65                      |
| Average exp. life time     | 50.000 hours              |
| Number og switching cycles | 100.000                   |
| Continuous working time    | 18 hours per day          |
| Dimensions                 | 630 x 373 x 130 mm        |
| Beam angle                 | 90° / 120° / 150x60°      |
| Certificates               | CE, RoHS                  |