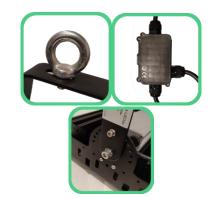

#### Easy installation

- 1. 3 meter wire included
- 2. Powerful mounting ring
- 3. Adjustable mounting bracket