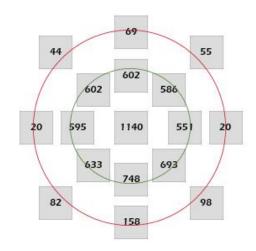

# • Light intensity in typical applications 20 ~ 1140 µmol/m²/s at 38 cm (15") height

• Area
Designed for 0.7 - 2 m<sup>2</sup>

### PAR Result, 300W

 Height
 38 cm (15")

 Beam area
 120x150 cm

 Center lux
 45600 lx

0'/0cm, 2'/61cm, 4'/122cm