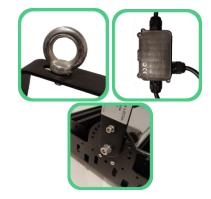

#### Easy installation

- 1. 3 meter wire included
- 2. Powerful mounting ring
- 3. Adjustable mounting bracket