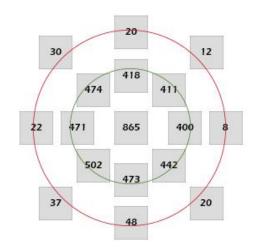

### PAR Result, 200W

 Height
 38 cm (15")

 Beam area
 110x130 cm

 Center lux
 34800 lx

0'/0cm, 2'/61cm, 4'/122cm