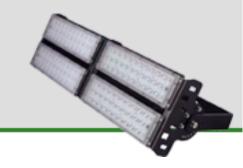

# **GX8-Series 200W**

The GX8-Series offer the best possible light for plants in an energy efficient way.

#### Product model data

Industrial grade grow lamp for perfect blooming and rich output – outperforming all other LED grow lamps.

Average 15% faster grow and blooming than HPS.

|                            | GX8-Series<br>L-200W      |
|----------------------------|---------------------------|
| Voltage                    | AC: 200-240V, 50Hz        |
| Total Wattage              | 200W                      |
| Lumens/w (White LEDs)      | 130lm+/w                  |
| Driver                     | Included, fixed on lamp   |
| CRI                        | RA ~90                    |
| Material                   | Aluminium + Steel bracket |
| Temperature interval       | -20°C/+55°C               |
| Colour                     | Full spectrum + UV + IR   |
| IP rating                  | IP65                      |
| Average exp. life time     | 50.000 hours              |
| Number og switching cycles | 100.000                   |
| Continuous working time    | 18 hours per day          |
| Dimensions                 | 240 x 630 x 130 mm        |
| Beam angle                 | 90° / 120° / 150x60°      |
| Certificates               | CE, RoHS                  |
|                            |                           |