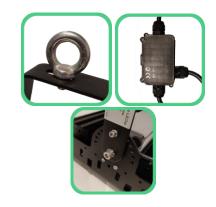

#### Easy installation

- 1. 3 meter wire included
- 2. Powerful mounting ring
- 3. Adjustable mounting bracket