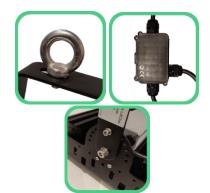

#### Easy installation

- 1. 3 meter wire included
- 2. Powerful mounting ring
- 3. Adjustable mounting bracket