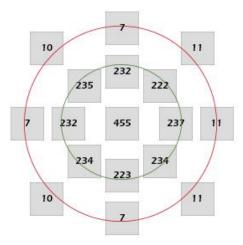

### PAR Result, 100W

 Height
 38 cm (15")

 Beam area
 110x120 cm

 Center lux
 18400 lx

0'/0cm, 2'/61cm, 4'/122cm